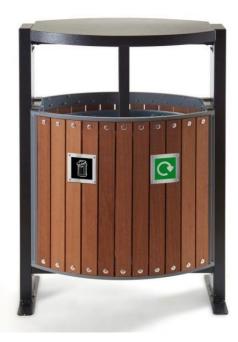

### **Mid Price Point**

# Price £714.94 Per Bin (ex VAT)

#### **Information**

- Made from Powder Coated Steel
- Total Capacity 100 Litres (2 x 50 Litre Galvanised Liners)
- Weather and Fire Resistant
- Two Lockable Front Access Doors
- Modern Wood Effect Detailing
- o Protective Hood
- Dimensions: 1000 x 940 x 400mm