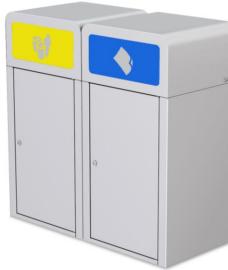

## **Higher Price Point**

#### Price £886.60 Per Bin (ex VAT)

#### **Information**

- Large capacity recycling bin with front door system
- Double sided Each bin has self closing flap lids on either side!
- Use individually or form a recycling station with multiple bins
- Self Extinguishing certified
- Collection system is a metal inner liner with elastic band bag holder
- Super durable and tough, made from galvanised steel
- Suitable for indoor or outdoor use
- Large 125 Litre capacity makes it ideal for high foot traffic areas
- Price includes set of 2 graphics for lids
- Dimensions: 540 x 1055 x 490mm