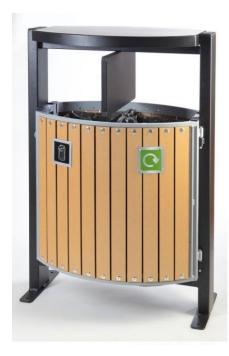

### **Lower Price Point**

## Price £441.94 Per Bin (ex VAT)

#### **Information**

- Made from robust powder-coated steel
- Choice of walnut or beech wood-effect
- Weather-resistant
- o Fire-retardant
- Unique tilting system for cleaning and emptying
- Secures with a triangular key locking system
- 78-litre capacity (2 x 39-litre inner compartments)
- Includes mixed recycling and general waste signage
- Dimensions: 1000 x 400 x 700mm