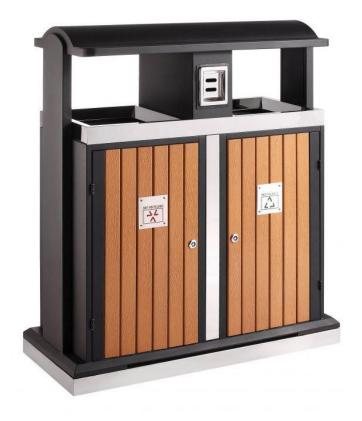

## **Higher Price Point**

#### Price £886.60 Per Bin (ex VAT)

#### **Information**

- Large capacity recycling bin with front door system
- Double sided Each bin has self closing flap lids on either side!
- Use individually or form a recycling station with multiple bins
- Self Extinguishing certified
- Collection system is a metal inner liner with elastic band bag holder
- Super durable and tough, made from galvanised steel
- Suitable for indoor or outdoor use
- Large 125 Litre capacity makes it ideal for high foot traffic areas
- Price includes set of 2 graphics for lids
- Dimensions: 540 x 1055 x 490mm