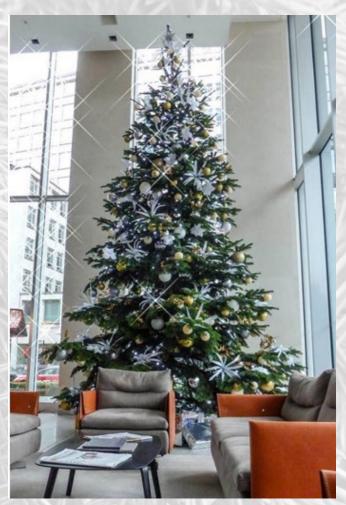

# Tree Decoration, Themes and Schemes...

You can have a minimalistic tree or a tree full of decorations, you can have many styles and colours, everyone has different aesthetic views and we need to find the perfect look for you to exceed your expectations and requirements.