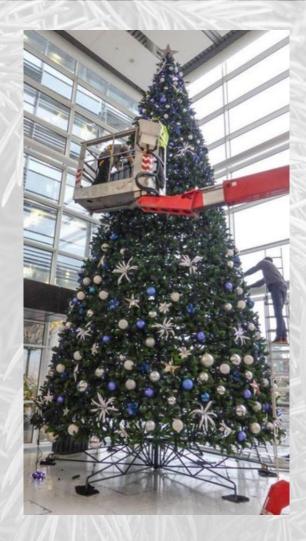

|

| Other Items                                   | Short-term Rental |
|-----------------------------------------------|-------------------|
| Replica wreath with decorations               | £159.19           |
| Replica garland 9ft (2700mm) with decorations | £159.19           |
| 2ft Festive vase with baubles to match tree   | £113.69           |

# Replica Trees, Can you even tell the difference?

As technology has improved the quality of replica trees has vastly improved, these can be used over and over again for several years, a large variety are available in different colours, styles and shapes, a small selection are pictured



Copper Silver and Gold Red Gold Green Blue and Silver

Red and Silver Silver and Gold Natural

# Replica Trees









# Large Replica Trees









# Large Replica Trees









# Tree Decoration, Themes and Schemes...

You can have a minimalistic tree or a tree full of decorations, you can have many styles and colours, everyone has different aesthetic views and we need to find the perfect look for you to exceed your expectations and requirements.



# Tree Decoration, Themes and Schemes...

You can have a minimalistic tree or a tree full of decorations, you can have many styles and colours, everyone has different aesthetic views and we need to find the perfect look for you to exceed your expectations and requirements.





























# Festive Lighting, Twinkle, Twinkle little star...

A large variety of lights are available to cover different light styles and colours, we would need to discuss your specific reques