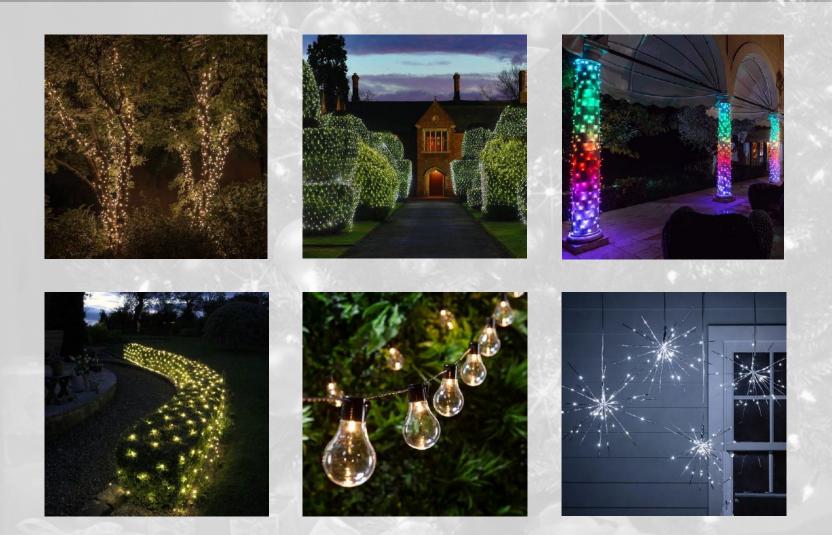

# Festive Lighting, Twinkle, Twinkle little star...

A large variety of lights are available to cover different light styles and colours, we would need to discuss your specific requests, we can also dress external trees with just lights to make features of them

# **Light Sculptures**

# **Light Displays...**