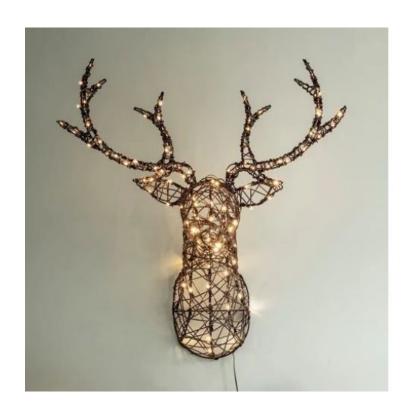

### Stag Head Silhouette Light up Display

Overall size

650mm wide x 840mm high

These are made up of rattan illuminated by 140 LEDs in total, warm white bulbs.

Available for indoor and outdoor use and comes with an 8m lead with a plug.

NB: Please check the area is suitable to attach this onto the wall

A plug socket close by will be required.