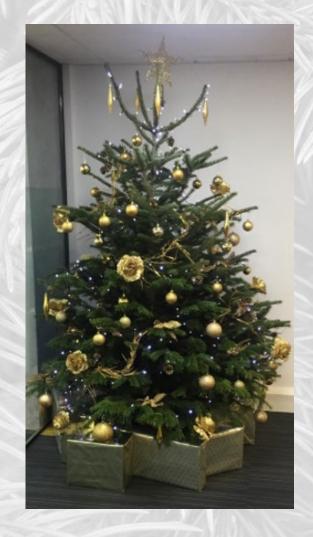

# Testimonials...

Good morning Eloise,
I would like to share with you a photo of our
lovely tree we have in reception. Both
Terry and Nick have done a great job decorating
it. If I had a real tree I would have hired them to
do mine ② Added bonus, we got the tree a day
early. Please let the guys know that we are very
happy with our tree.
With kind regards, Julie