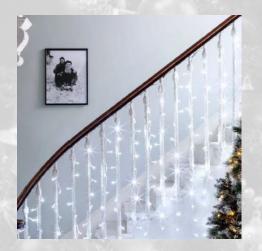

# Festive Lighting, Twinkle, Twinkle little star...

A large variety of lights are available to cover different light styles and colours, we would need to discuss your specific requests, we can also dress external trees with just lights to make features of them