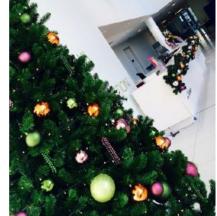

# Testimonials...

Good morning Eloise,
I would like to share with you a photo of our
lovely tree we have in reception. Both
Terry and Nick have done a great job decorating
it. If I had a real tree I would have hired them to
do mine ② Added bonus, we got the tree a day
early. Please let the guys know that we are very
happy with our tree.
With kind regards, Julie