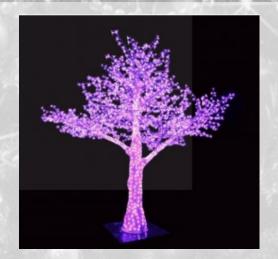

you to exceed your expectations and requirements.



# Tree Decoration, Themes and Schemes...

You can have a minimalistic tree or a tree full of decorations, you can have many styles and colours, everyone has different aesthetic views and we need to find the perfect look for you to exceed your expectations and requirements.





























# Festive Lighting, Twinkle, Twinkle little star...

A large variety of lights are available to cover different light styles and colours, we would need to discuss your specific requests, we can also dress external trees with just lights to make features of them











# Up above the world so high,















Like a diamond in the sky...



# Up above the world so high,



Like a diamond in the sky...



# **Light Sculptures**















# **Light Displays...**

### **Reindeer Family Light up Display**

All of these can also be bought separately.

Overall heights

Stag 1250mm high

Doe 980mm high

Fawn 600mm high

These are made up of a weatherproof rattan illuminated by 540 LEDs in total, which are warm white only. Can be used indoors or outdoors and come with an 8m lead with a plug.







# **Light Displays...**

### **Stag Light up Display**

Overall height 1200mm high

These are illuminated by 240 LEDs in total, available in bright white or warm white. Available for outdoor use and comes with an 8m lead with a plug. Plug socket will be required.





# **Light Displays...**

### Stag Head Silhouette Light up Display

Overall size

650mm wide x 840mm high

These are made up of rattan illuminated by 140 LEDs i