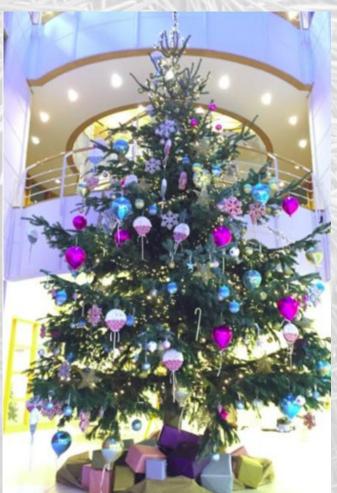

# Tree Decoration, Themes and Schemes...

You can have a minimalistic tree or a tree full of decorations, you can have many styles and colours, everyone has different aesthetic views and we need to find the perfect look for you to exceed your expectations and requirements.