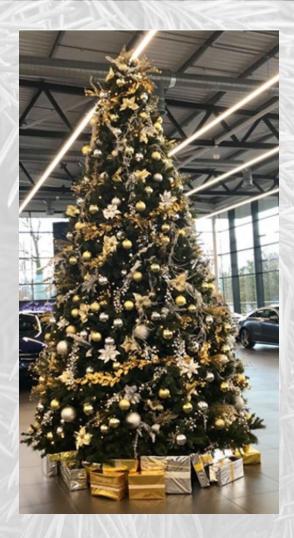

# Replica Trees, Can you even tell the difference?

As technology has improved the quality of replica trees has vastly improved, these can be used over and over again for several years, a large variety are available in different colours, styles and shapes, a small selection are pictured

Copper Silver and Gold Red Gold Green Blue and Silver

Red and Silver Silver and Gold Natural