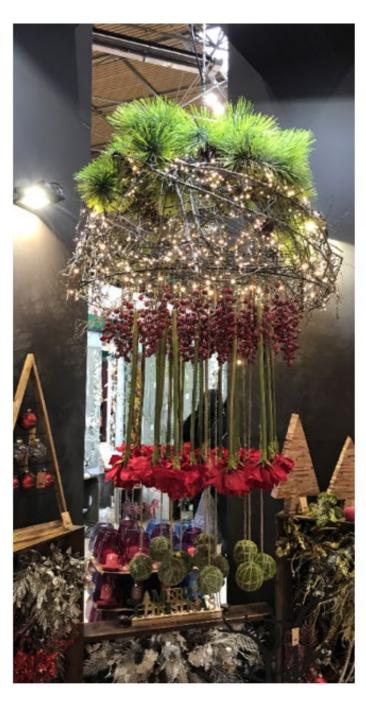

e or warm white. Available for outdoor use and comes with an 8m lead with a plug. Plug socket will be required.





# **Light Displays...**

### Stag Head Silhouette Light up Display

Overall size

650mm wide x 840mm high

These are made up of rattan illuminated by 140 LEDs in total, warm white bulbs.

Available for indoor and outdoor use and comes with an 8m lead with a plug.

NB: Please check the area is suitable to attach this onto the wall

A plug socket close by will be required.































# Handmade Decorations, Have yourself a merry little Christmas, without the fuss...

We can provide garlands, handmade decorations, bespoke paper on presents, decorative vases, table top displays, upside down trees, light sculptures.

# **Handmade Decorations...**























# Garlands...



# **Handmade Decorations...**

Bespoke polystyrene cut outs can be made in 2D or 3D and decorated to add to your festive decorations, snowflakes, trees, crackers, elves ...... even Santa.















# Flowering Displays,

Bespoke Flowering plant or cut stem displays with a festive theme, small table top displays or traditional poinsettias.















# Services Available...

- Short Term Rental
- Outright Purchase
- Consultancy
- Decoration/Installation service for your own decorations
- Flexible to fit all purchasing options
- Early booking for all orders advised
- Out of hours installation costs not included, but available on request
- Survey may be required to review installation procedures, once reviewed, final costs will be supplied
- Our Sales Suppo