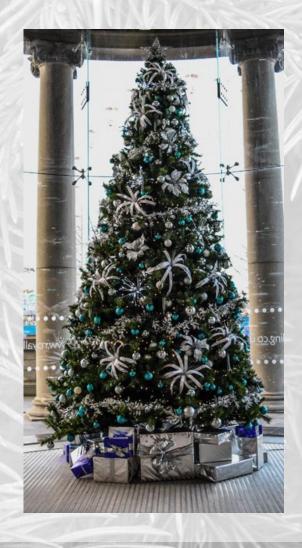

|

| Other Items                                   | Short-term Rental |
|-----------------------------------------------|-------------------|
| Replica wreath with decorations               | £159.19           |
| Replica garland 9ft (2700mm) with decorations | £159.19           |
| 2ft Festive vase with baubles to match tree   | £113.69           |

# Replica Trees, Can you even tell the difference?

As technology has improved the quality of replica trees has vastly improved, these can be used over and over again for several years, a large variety are available in different colours, styles and shapes, a small selection are pictured



Copper Silver and Gold Red Gold Green Blue and Silver

Red and Silver Silver and Gold Natural

# Replica Trees









# Large Replica Trees









# Large Replica Trees









# Tree Decoration, Themes and Schemes...

You can have a minimalistic tree or a tree full of decorations, you can have many styles and colours, everyone has different aesthetic views and we need to find the perfect look for you to exceed your expectations and requirements.



# Tree Decoration, Themes and Schemes...

You can have a minimalistic tree or a tree full of decorations, you can have many styles and colours, everyone has different aesthetic views and we need to find the perfect look for you to exceed your expectations and requirements.





























# Festive Lighting, Twinkle, Twinkle little star...

A large variety of lights are available to cover different light styles and colours, we would need to discuss your specific requ