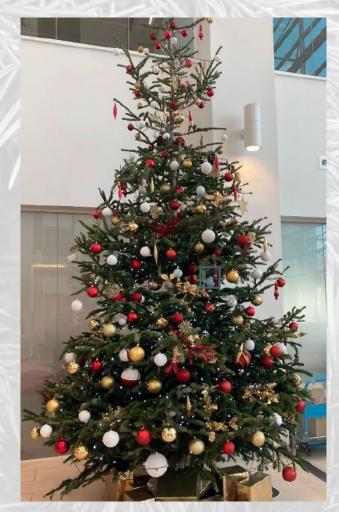

# Tree Decoration, Themes and Schemes...

You can have a minimalistic tree or a tree full of decorations, you can have many styles and colours, everyone has different aesthetic views and we need to find the perfect look for you to exceed your expectations and requirements.