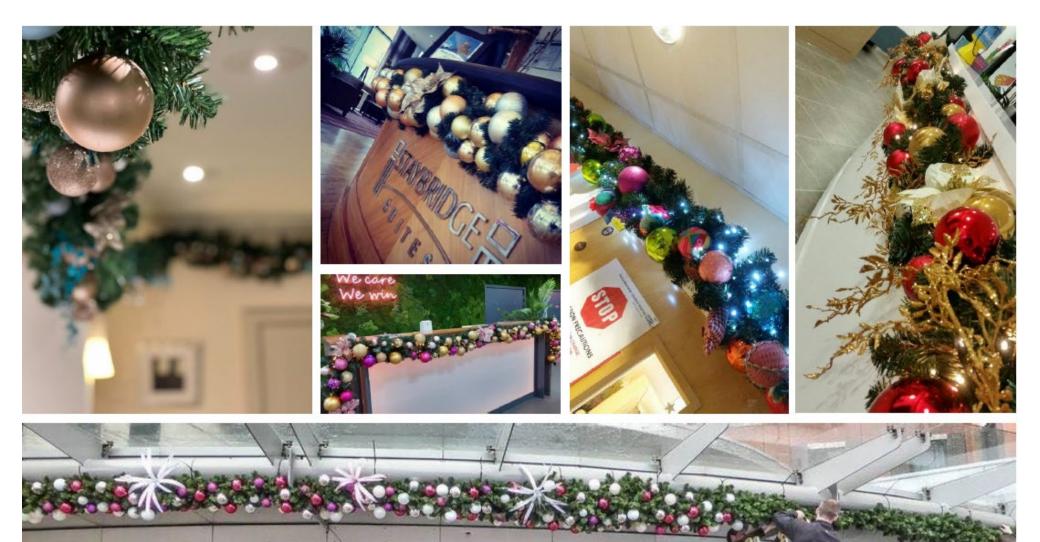

# Handmade Decorations, Have yourself a merry little Christmas, without the fuss...

We can provide garlands, handmade decorations, bespoke paper on presents, decorative vases, table top displays, upside down trees, light sculptures.

# **Handmade Decorations...**

# Garlands...