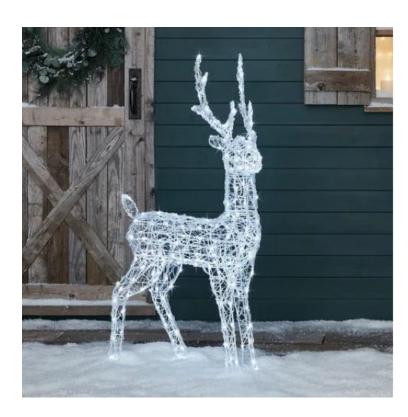

### **Stag Light up Display**

Overall height 1200mm high

These are illuminated by 240 LEDs in total, available in bright white or warm white. Available for outdoor use and comes with an 8m lead with a plug. Plug socket will be required.