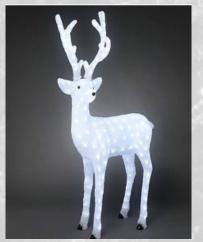

### **Stag Light up Display**

Overall height 1200mm high

These are illuminated by 240 LEDs in total, available in bright white or warm white. Available for outdoor use and comes with an 8m lead with a plug. Plug socket will be required.