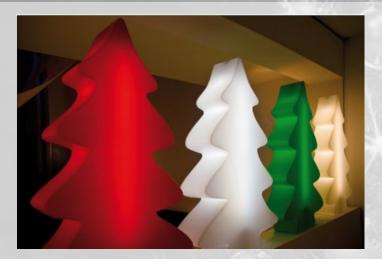

# Replica Trees, Can you even tell the difference?

As technology has improved the quality of replica trees has vastly improved, these can be used over and over again for several years, a large variety are available in different colours, styles and shapes, a small selection are pictured

Copper Silver and Gold Red Gold Green Blue and Silver

Red and Silver Silver and Gold Natural