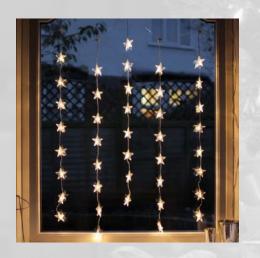

# Festive Lighting, Twinkle, Twinkle little star...

A large variety of lights are available to cover different light styles and colours, we would need to discuss your specific requests, we can also dress external trees with just lights to make features of them

# Up above the world so high,

Like a diamond in the sky...