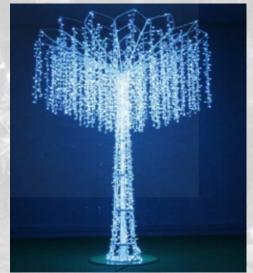

ou to exceed your expectations and requirements.



# Tree Decoration, Themes and Schemes...

You can have a minimalistic tree or a tree full of decorations, you can have many styles and colours, everyone has different aesthetic views and we need to find the perfect look for you to exceed your expectations and requirements.





























# Festive Lighting, Twinkle, Twinkle little star...

A large variety of lights are available to cover different light styles and colours, we would need to discuss your specific requests, we can also dress external trees with just lights to make features of them











# Up above the world so high,















Like a diamond in the sky...



# Up above the world so high,



Like a diamond in the sky...



# **Light Sculptures**















# **Light Displays...**

### **Reindeer Family Light up Display**

All of these can also be bought separately.

Overall heights

Stag 1250mm high

Doe 980mm high

Fawn 600mm high

These are made up of a weatherproof rattan illuminated by 540 LEDs in total, which are warm white only. Can be used indoors or outdoors and come with an 8m lead with a plug.







# **Light Displays...**

### **Stag Light up Display**

Overall height 1200mm high

These are illuminated by 240 LEDs in total, available in bright white or warm white. Available for outdoor use and comes with an 8m lead with a plug. Plug socket will be required.





# **Light Displays...**

### Stag Head Silhouette Light up Display

Overall size

650mm wide x 840mm high

These are made up of rattan illuminated by 140 LEDs in