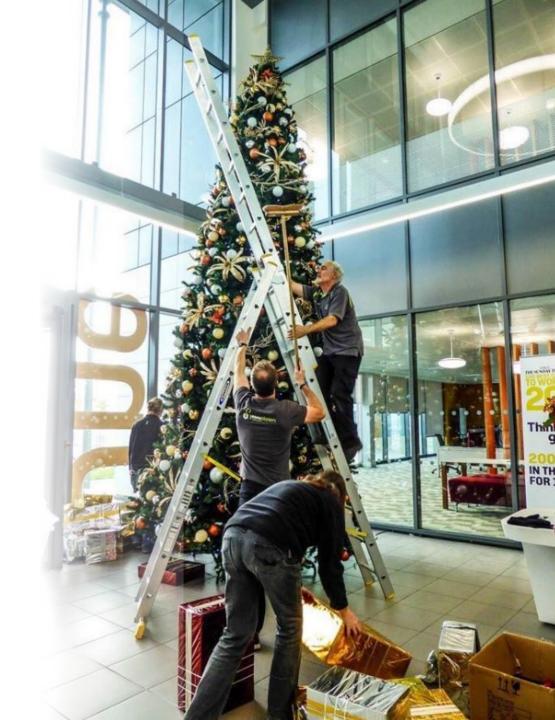

# Live Cut Trees or Potted, The choice is yours...

Whether internal or external a variety of tree sizes and species can be chosen, if a particular width or shape of tree are required, we can look into options available.

# Live Cut Trees

# **Live Cut Trees**

# **Live Cut Trees**

| Live/Replica Tree<br>Sizes Available | Rental cost for decorated tree, stand & lights | Wrapped Gift<br>Boxes or Tree<br>Skirt |
|--------------------------------------|------------------------------------------------|----------------------------------------|
| 6ft                                  | £561.75                                        | £51.36                                 |
| 7ft (artificial only)                | £621.94                                        | £64.20                                 |
| 8ft                                  | £642.00                                        | £77.04                                 |
| 10ft                                 | £866.70                                        | £109.14                                |
| 12ft                                 | £1,130.19                                      | £154.80                                |