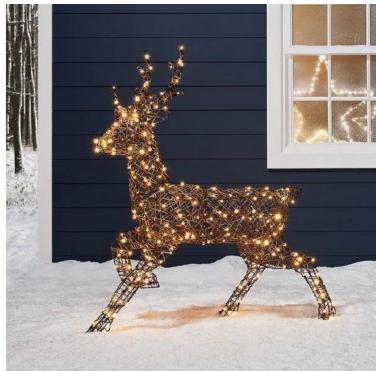

### **Reindeer Family Light up Display**

All of these can also be bought separately.

Overall heights

Stag 1250mm high

Doe 980mm high

Fawn 600mm high

These are made up of a weatherproof rattan illuminated by 540 LEDs in total, which are warm white only. Can be used indoors or outdoors and come with an 8m lead with a plug.