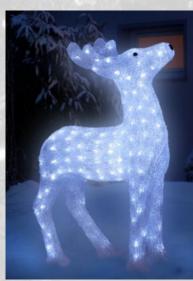

### **Stag Light up Display**

Overall height 1200mm high

These are illuminated by 240 LEDs in total, available in bright white or warm white. Available for outdoor use and comes with an 8m lead with a plug. Plug socket will be required.