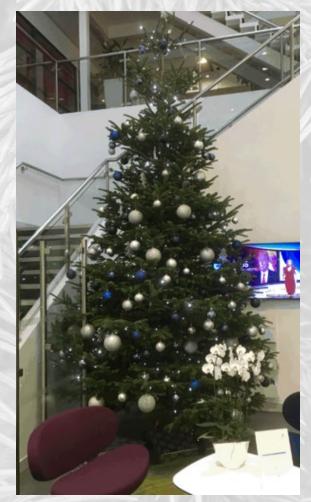

# Tree Decoration, Themes and Schemes...

You can have a minimalistic tree or a tree full of decorations, you can have many styles and colours, everyone has different aesthetic views and we need to find the perfect look for you to exceed your expectations and requirements.