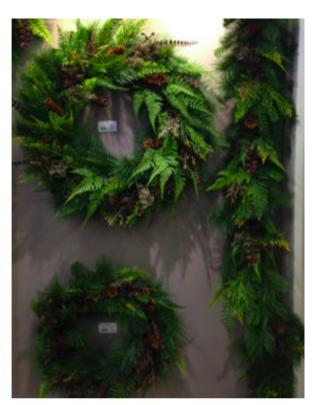

| Other Items                                   | Short-term Rental |
|-----------------------------------------------|-------------------|
| Replica wreath with decorations               | £159.19           |
| Replica garland 9ft (2700mm) with decorations | £159.19           |
| 2ft Festive vase with baubles to match tree   | £113.69           |

# Replica Trees