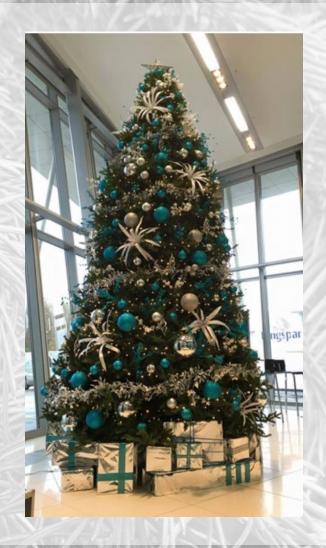

# Replica Trees, Can you even tell the difference?

As technology has improved the quality of replica trees has vastly improved, these can be used over and over again for several years, a large variety are available in different colours, styles and shapes, a small selection are pictured

Copper Silver and Gold Red Gold Green Blue and Silver

Red and Silver Silver and Gold Natural