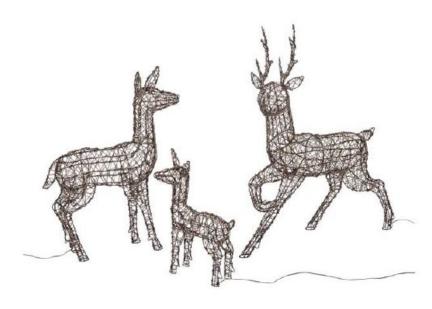

### **Reindeer Family Light up Display**

All of these can also be bought separately.

Overall heights

Stag 1250mm high

Doe 980mm high

Fawn 600mm high

These are made up of a weatherproof rattan illuminated by 540 LEDs in total, which are warm white only. Can be used indoors or outdoors and come with an 8m lead with a plug.