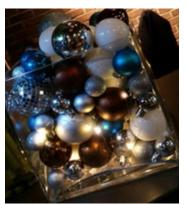

# Handmade Decorations, Have yourself a merry little Christmas, without the fuss...

We can provide garlands, handmade decorations, bespoke paper on presents, decorative vases, table top displays, upside down trees, light sculptures.

# Flowering Displays,

Bespoke Flowering plant or cut stem displays with a festive theme, small table top displays or traditional poinsettias.