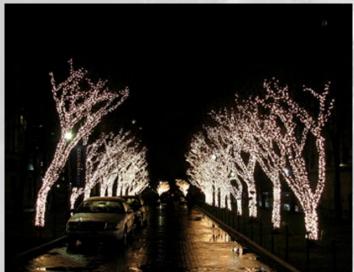

# Festive Lighting, Twinkle, Twinkle little star...

A large variety of lights are available to cover different light styles and colours, we would need to discuss your specific requests, we can also dress external trees with just lights to make features of them