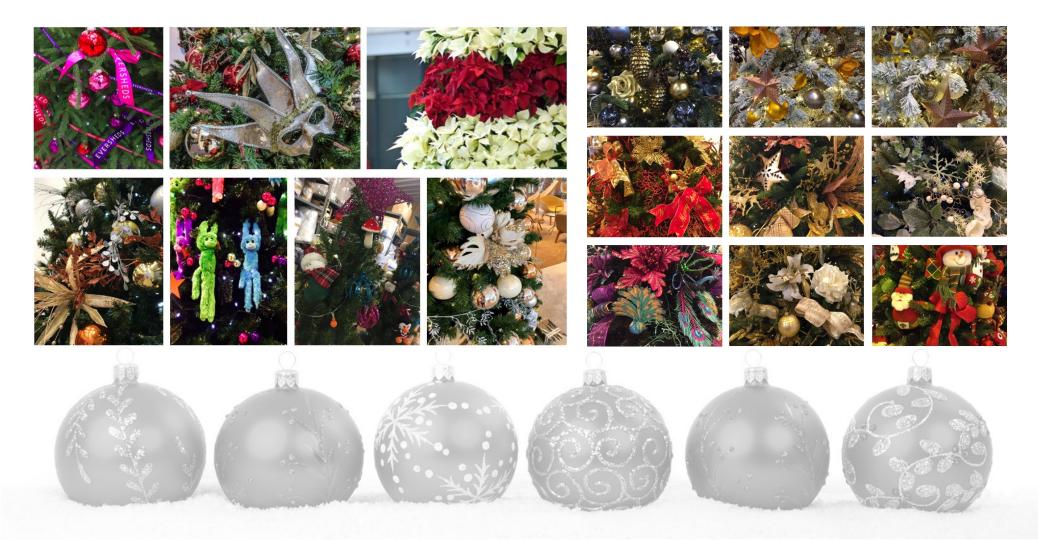

# Tree Decoration, Themes and Schemes...

You can have a minimalistic tree or a tree full of decorations, you can have many styles and colours, everyone has different aesthetic views and we need to find the perfect look for you to exceed your expectations and requirements.

# Handmade Decorations, Have yourself a merry little Christmas, without the fuss...

We can provide garlands, handmade decorations, bespoke paper on presents, decorative vases, table top displays, upside down trees, light sculptures.