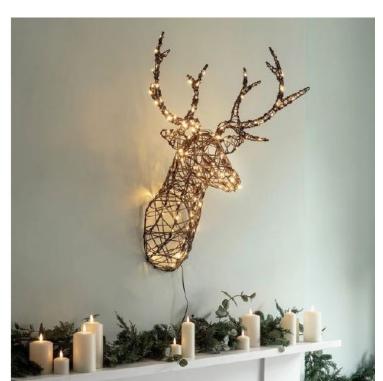

### Stag Head Silhouette Light up Display

Overall size

650mm wide x 840mm high

These are made up of rattan illuminated by 140 LEDs in total, warm white bulbs.

Available for indoor and outdoor use and comes with an 8m lead with a plug.

NB: Please check the area is suitable to attach this onto the wall

A plug socket close by will be required.