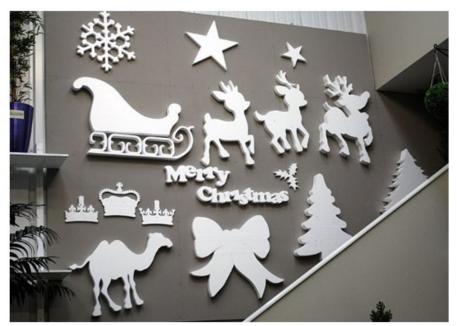

# **Handmade Decorations...**

Bespoke polystyrene cut outs can be made in 2D or 3D and decorated to add to your festive decorations, snowflakes, trees, crackers, elves ...... even Santa.