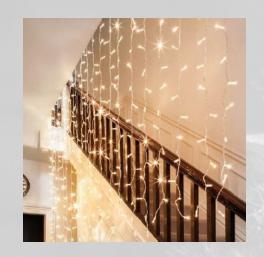

# Festive Lighting, Twinkle, Twinkle little star...

A large variety of lights are available to cover different light styles and colours, we would need to discuss your specific requests, we can also dress external trees with just lights to make features of them