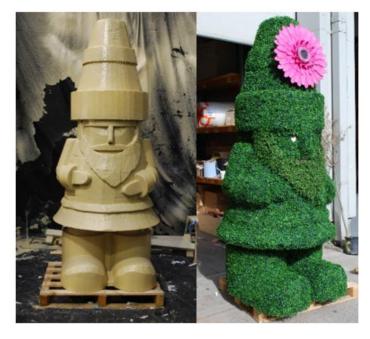

These are made up of rattan illuminated by 140 LEDs in total, warm white bulbs.

Available for indoor and outdoor use and comes with an 8m lead with a plug.

NB: Please check the area is suitable to attach this onto the wall

A plug socket close by will be required.































# Handmade Decorations, Have yourself a merry little Christmas, without the fuss...

We can provide garlands, handmade decorations, bespoke paper on presents, decorative vases, table top displays, upside down trees, light sculptures.

# **Handmade Decorations...**























# Garlands...



# **Handmade Decorations...**

Bespoke polystyrene cut outs can be made in 2D or 3D and decorated to add to your festive decorations, snowflakes, trees, crackers, elves ...... even Santa.















# Flowering Displays,

Bespoke Flowering plant or cut stem displays with a festive theme, small table top displays or traditional poinsettias.















# Services Available...

- Short Term Rental
- Outright Purchase
- Consultancy
- Decoration/Installation service for your own decorations
- Flexible to fit all purchasing options
- Early booking for all orders advised
- Out of hours installation costs not included, but available on request
- Survey may be required to review installation procedures, once reviewed, final costs will be supplied
- Our Sales Support Team will confirm colour schemes available



# Testimonials...

Good morning Eloise,
I would like to share with you a photo of our
lovely tree we have in reception. Both
Terry and Nick have done a great job decorating
it