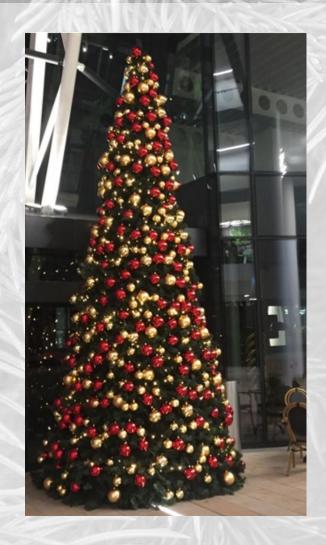

| Short-term Rental |
|-----------------------------------------------|-------------------|
| Replica wreath with decorations               | £159.19           |
| Replica garland 9ft (2700mm) with decorations | £159.19           |
| 2ft Festive vase with baubles to match tree   | £113.69           |

# Replica Trees, Can you even tell the difference?

As technology has improved the quality of replica trees has vastly improved, these can be used over and over again for several years, a large variety are available in different colours, styles and shapes, a small selection are pictured



Copper Silver and Gold Red Gold Green Blue and Silver

Red and Silver Silver and Gold Natural

# Replica Trees









# Large Replica Trees









# Large Replica Trees









# Tree Decoration, Themes and Schemes...

You can have a minimalistic tree or a tree full of decorations, you can have many styles and colours, everyone has different aesthetic views and we need to find the perfect look for you to exceed your expectations and requirements.



# Tree Decoration, Themes and Schemes...

You can have a minimalistic tree or a tree full of decorations, you can have many styles and colours, everyone has different aesthetic views and we need to find the perfect look for you to exceed your expectations and requirements.





























# Festive Lighting, Twinkle, Twinkle little star...

A large variety of lights are available to cover different light styles and colours, we would need to discuss your specific requests, we can also dress externa