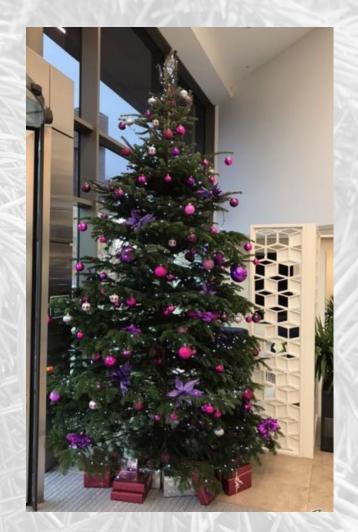

# Tree Decoration, Themes and Schemes...

You can have a minimalistic tree or a tree full of decorations, you can have many styles and colours, everyone has different aesthetic views and we need to find the perfect look for you to exceed your expectations and requirements.