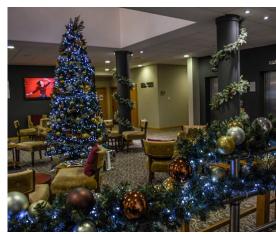

# Tree Decoration, Themes and Schemes...

You can have a minimalistic tree or a tree full of decorations, you can have many styles and colours, everyone has different aesthetic views and we need to find the perfect look for you to exceed your expectations and requirements.