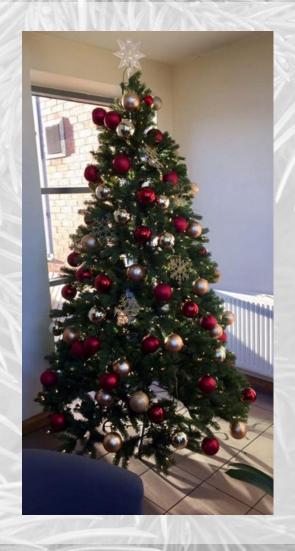

# Testimonials...

Good morning Eloise,
I would like to share with you a photo of our
lovely tree we have in reception. Both
Terry and Nick have done a great job decorating
it. If I had a real tree I would have hired them to
do mine ② Added bonus, we got the tree a day
early. Please let the guys know that we are very
happy with our tree.
With kind regards, Julie