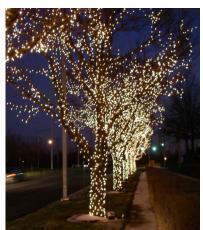

# Festive Lighting, Twinkle, Twinkle little star...

A large variety of lights are available to cover different light styles and colours, we would need to discuss your specific requests, we can also dress external trees with just lights to make features of them