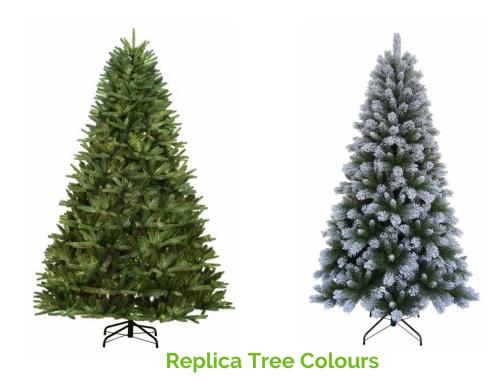

# Replica Trees, Can you even tell the difference?

As technology has improved the quality of replica trees has vastly improved, these can be used over and over again for several years, a large variety are available in different colours, styles and shapes, a small selection are pictured

Copper Silver and Gold Red Gold Green Blue and Silver

Red and Silver Silver and Gold Natural