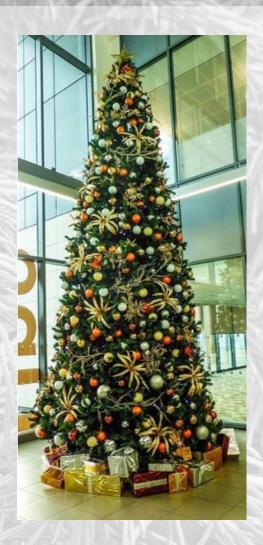

# Tree Decoration, Themes and Schemes...

You can have a minimalistic tree or a tree full of decorations, you can have many styles and colours, everyone has different aesthetic views and we need to find the perfect look for you to exceed your expectations and requirements.