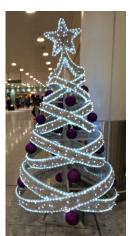

# Replica Trees, Can you even tell the difference?

As technology has improved the quality of replica trees has vastly improved, these can be used over and over again for several years, a large variety are available in different colours, styles and shapes, a small selection are pictured

Copper Silver and Gold Red Gold Green Blue and Silver

Red and Silver Silver and Gold Natural