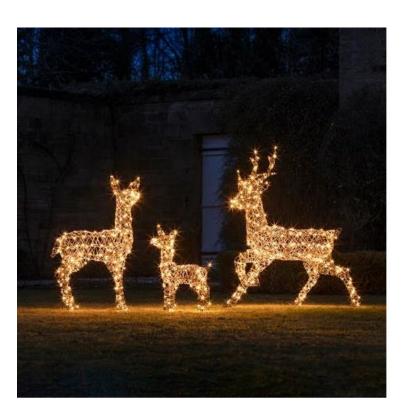

### **Reindeer Family Light up Display**

All of these can also be bought separately.

Overall heights

Stag 1250mm high

Doe 980mm high

Fawn 600mm high

These are made up of a weatherproof rattan illuminated by 540 LEDs in total, which are warm white only. Can be used indoors or outdoors and come with an 8m lead with a plug.