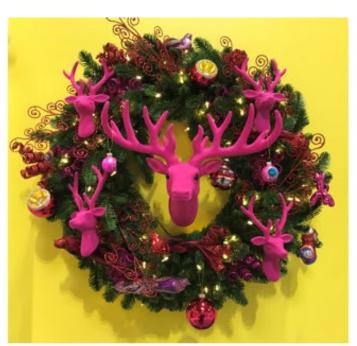

| Other Items                                   | Short-term Rental |
|-----------------------------------------------|-------------------|
| Replica wreath with decorations               | £159.19           |
| Replica garland 9ft (2700mm) with decorations | £159.19           |
| 2ft Festive vase with baubles to match tree   | £113.69           |

# Tree Decoration, Themes and Schemes...

You can have a minimalistic tree or a tree full of decorations, you can have many styles and colours, everyone has different aesthetic views and we need to find the perfect look for you to exceed your expectations and requirements.