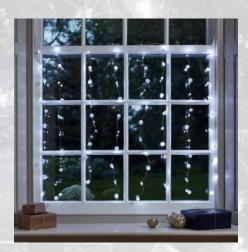

# Festive Lighting, Twinkle, Twinkle little star...

A large variety of lights are available to cover different light styles and colours, we would need to discuss your specific requests, we can also dress external trees with just lights to make features of them

# Up above the world so high,

Like a diamond in the sky...