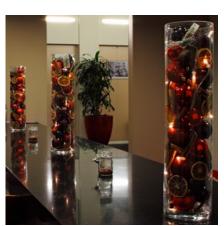

# Handmade Decorations, Have yourself a merry little Christmas, without the fuss...

We can provide garlands, handmade decorations, bespoke paper on presents, decorative vases, table top displays, upside down trees, light sculptures.

# Flowering Displays,

Bespoke Flowering plant or cut stem displays with a festive theme, small table top displays or traditional poinsettias.